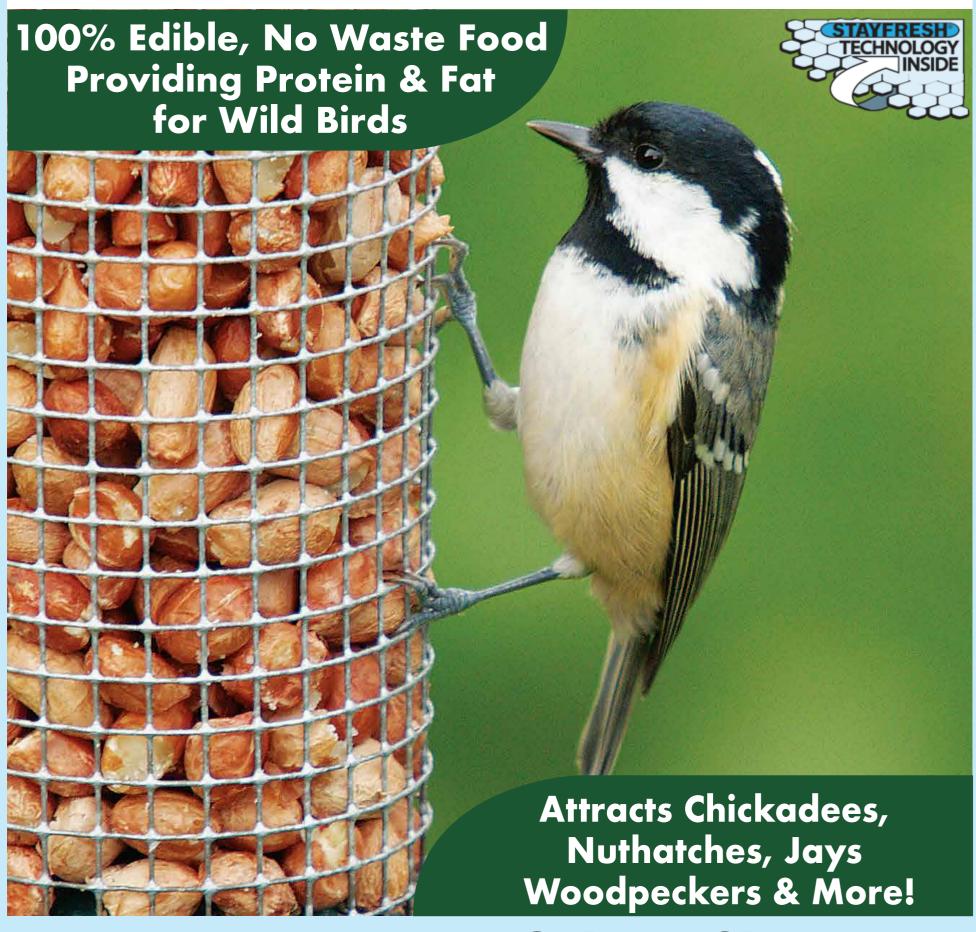

## PEANUT PIECES

The Finest Nutrients. See The Difference. All Lyric wild bird foods are carefully selected for nutritional content, cleanliness and quality. Lyric Peanut Pieces are appealing to many different birds. They are easier for birds to eat than peanuts in the shell or only whole peanuts. Peanut Pieces are a 100% edible, high nutrition, no-waste food. They will not germinate and cause unwanted weed growth.

Choosing feeders. Lyric Peanut Pieces can be used in most feeders. You will enjoy watching woodpeckers and nuthatches cling and bounce along a steel-mesh tube peanut feeder while they eat. Tube feeders, tubes with trays, hopper feeders and open-tray platform feeders are also appropriate. Using baffles or covered feeders will help protect this no-waste food from getting moist from rain, snow or dew.

## Packaged to keep it fresh! STAYFRESH TECHNOLOGY INSIDE

This bag contains an oxygen scavenger packet to help keep the food fresh. Please discard the packet, its contents are not edible.

- CAUTION TO INDIVIDUALS WITH NUT ALLERGIES, THIS MIXTURE CONTAINS NUTS.
- Not for human consumption
- Not recommended for domestic (caged) birds
- Store in a sealed bag or container in a cool, dry place